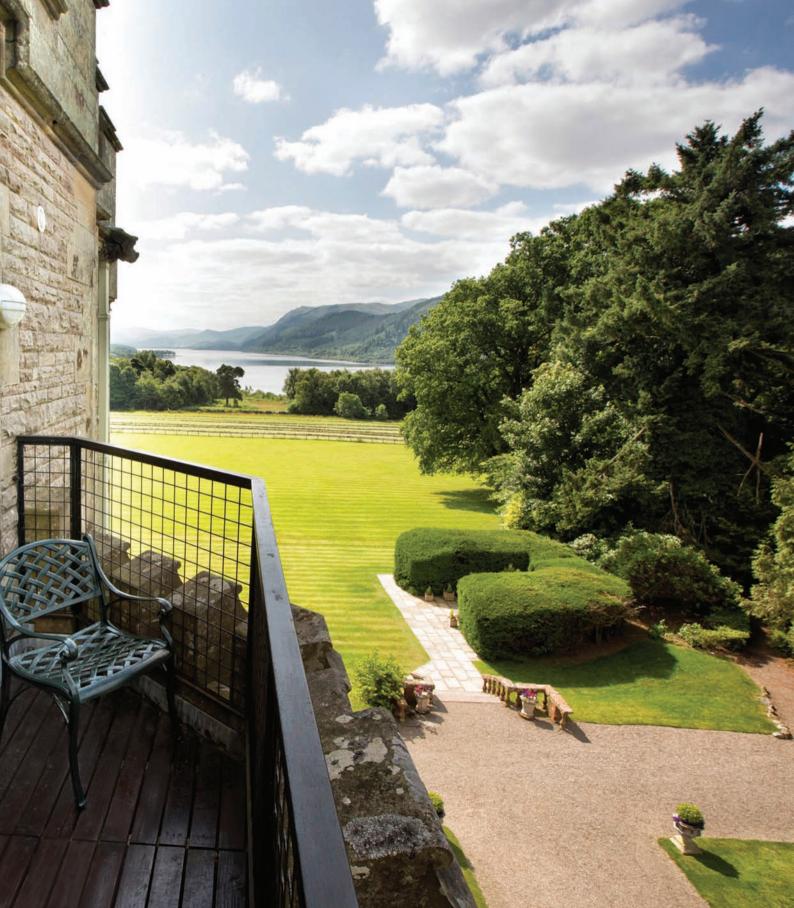

## Spa Overnight Breaks...

Armathwaite Hall is a stunning 17th Century former stately home, nestled in a spectacular countryside location. The hotel sits just above the picturesque Bassenthwaite Lake and surrounding fells. The 46 luxury bedrooms all have individual character with bedrooms in the main house of a traditional style whilst the spa bedrooms have a contemporary feel. Formal fine dining is offered in the traditional Lake View Restaurant whilst The Courtyard Brasserie offers a contemporary menu with a relaxed atmosphere.