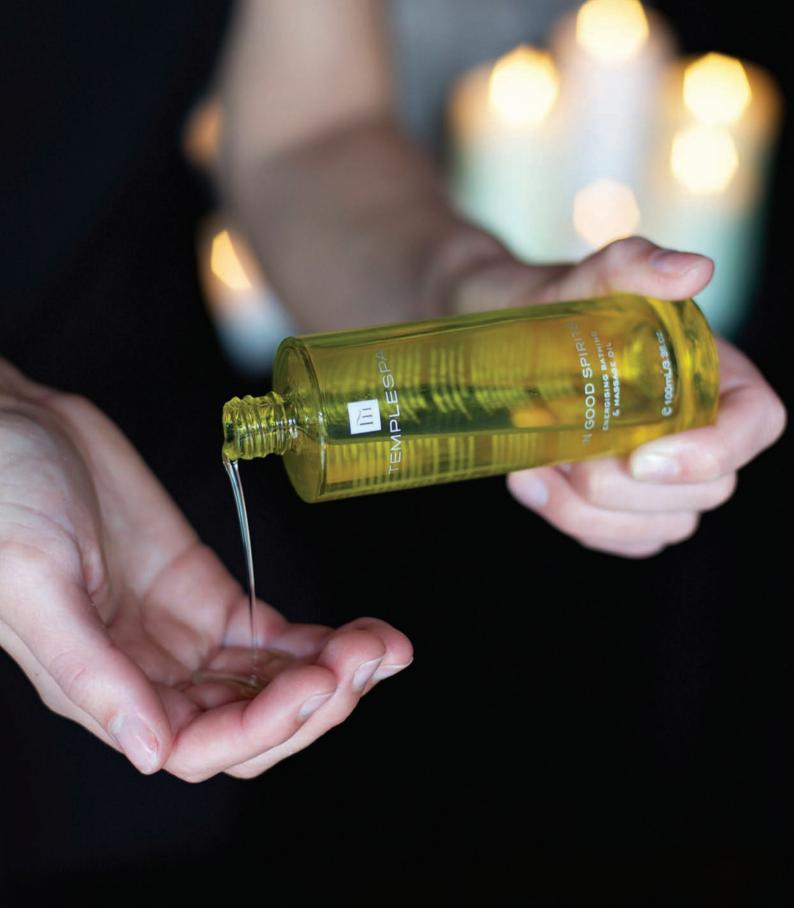

## In Good Spirits

## Energising massage

An invigorating massage designed to leave you full of vitality. We use an uplifting blend of Mediterranean essential oils including Ginger, Lemon and Bergamot that are carefully chosen to stimulate and refresh the skin, body & soul. The clever massage movements encourage circulation and stimulate the whole body to leave you feeling energised and full of life. Upgrade your experience to 85 minutes to include a mini detox facial. All guaranteed to restore and revive you, putting a spring back into your step!