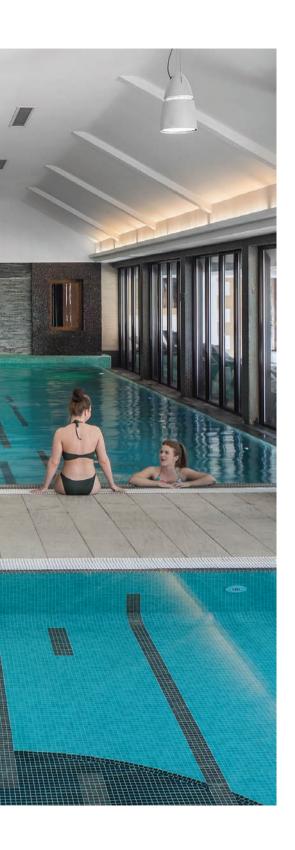

## Our Spa Facilities...

Set over two floors, The Spa at Armathwaite Hall is simply stunning. Featuring a 16 metre infinity edge pool, hot tub with views of the surrounding woodland, thermal suite, exercise studio, gym, ten beautifully appointed treatment rooms including a spectacular double treatment room, dedicated manicure and make-up area, 'Hush' relaxation lounge and Tranquillity Terrace.