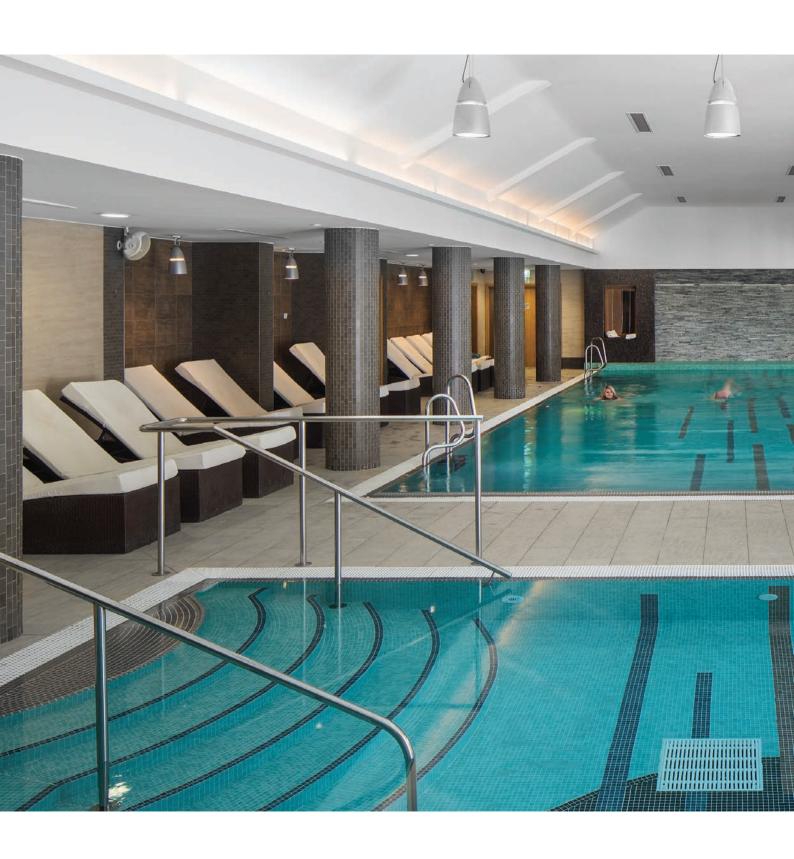

## Our Spa Facilities...

Set over two floors, The Spa at Armathwaite Hall is simply stunning. Featuring a 16 metre infinity edge pool, hot tub with views of the surrounding woodland, thermal suite, exercise studio, gym, ten beautifully appointed treatment rooms including a spectacular double treatment room, dedicated manicure and make-up area, 'Hush' relaxation lounge and Tranquillity Terrace.