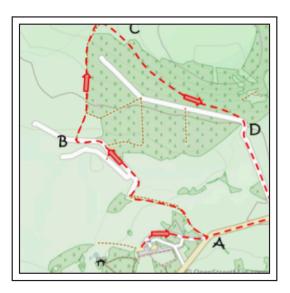

The Enchanted Woods

An interesting 4km (2.5m) taking you past wild animals and deep into the lovely Messengermire woodlands. A great post lunch hike for families though it can be rather muddy through the woodland.

Walk Route

From the main entrance of the hotel walk along the driveway towards the main gates. (Point A). Turn sharp left at the gates towards the Wildlife Park.

Follow the road as it bends sharp right towards the Wildlife Park, then follow the way marked path left along the side of the main buildings.

After 250m look for the footpath sign climbing away to the right and remain on the track alongside the animal enclosure. (Point B)

At the top of the track pass through the gate and continue along the broad track with the woods immediately to your right.

At the next gate continue through passing over the stony vehicle track. Continue through the next wooden gate. Once you're through the gate look for the derelict building on your left. Standing with that directly behind you head across the heathland towards the woods. (Point C)

Enter the woodland through the small gate and follow the path as it winds downwards.

After 800m the path joins a hard surface track, turn left and follow this track back to the road. (Point D)

When you reach the main road turn right; the hotel entrance is 300m on the right hand side.