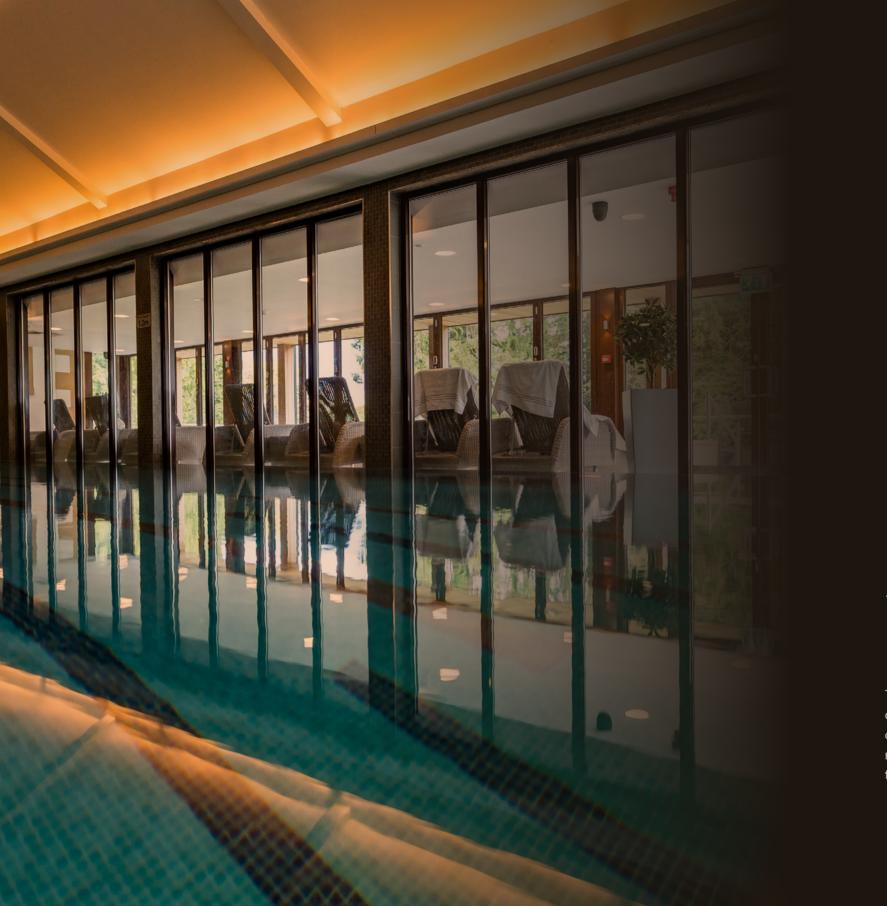

## OUR SPA FACILITIES

Set over two floors, The Spa at Armathwaite Hall is simply stunning. Featuring a 16-metre infinity edge pool, hot tub with views of the surrounding woodland, thermal suite, exercise studio, state of the art gym, ten beautifully appointed treatment rooms including a spectacular double treatment room, 'Hush' relaxation lounge and Tranquillity Terrace.