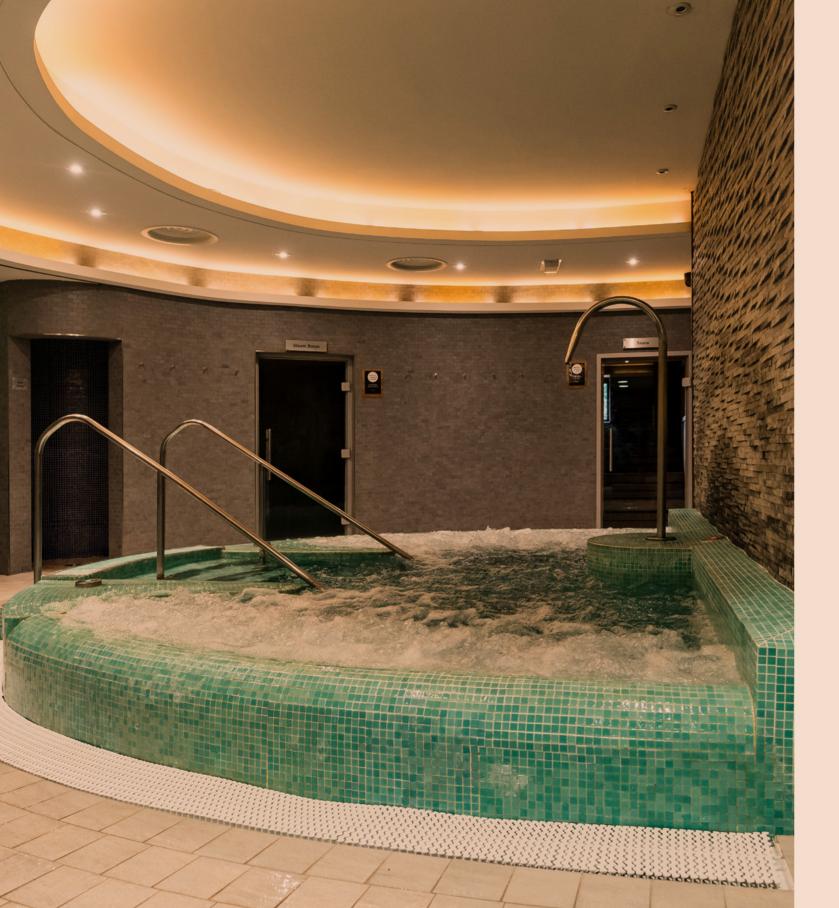

## OUR SPA FACILITIES

Set over two floors, The Spa at Armathwaite Hall is simply stunning. Featuring a 16-metre infinity edge pool, hot tub with views of the surrounding woodland, thermal suite, exercise studio, state of the art gym, ten beautifully appointed treatment rooms including a spectacular double treatment room, 'Hush' relaxation lounge and Tranquillity Terrace.