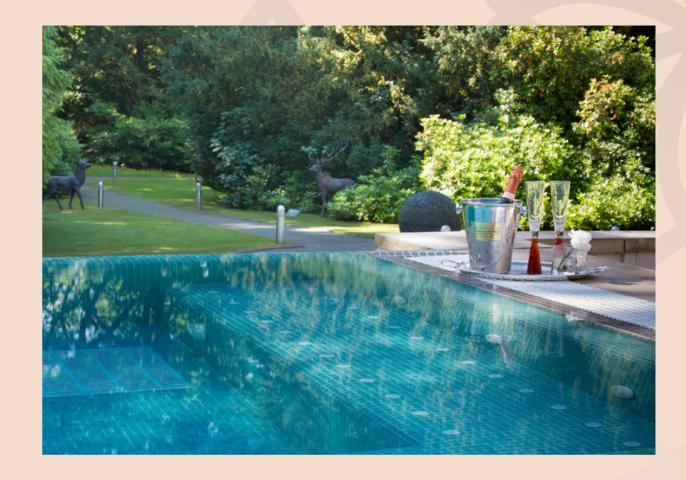

## OUR SPA FACILITIES

Set over two floors, The Spa at Armathwaite Hall is simply stunning. Featuring a 16-metre infinity edge pool, hot tub with views of the surrounding woodland, thermal suite, exercise studio, state of the art gym, ten beautifully appointed treatment rooms including a spectacular double treatment room, 'Hush' relaxation lounge and Tranquillity Terrace.

## SPA OVERNIGHT BREAKS

Armathwaite Hall is a stunning 17th Century former stately home, nestled in a spectacular countryside location. The hotel sits just above the picturesque Bassenthwaite Lake and surrounding fells. The 44 luxury bedrooms all have an individual character with bedrooms in the main house of a traditional style whilst the spa bedrooms have a contemporary feel. Formal fine dining is offered in the Lake View Restaurant whilst The Courtyard Brasserie offers a menu with a relaxed atmosphere.