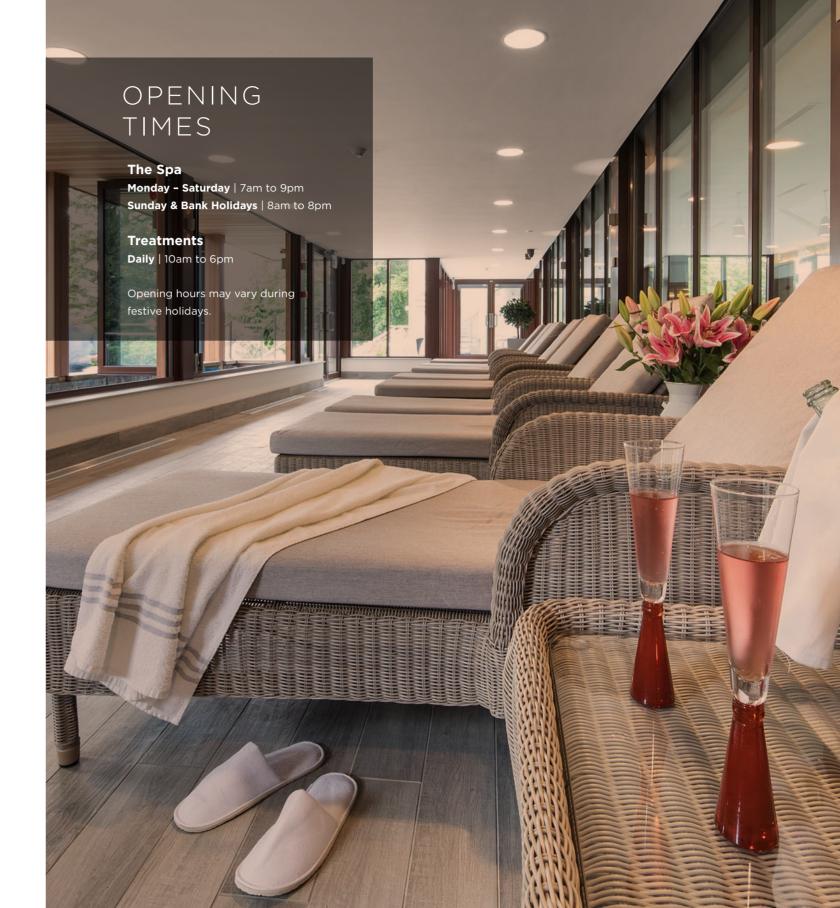

## OUR SPA FACILITIES

Set over two floors, The Spa at Armathwaite Hall is simply stunning. Featuring a 16-metre infinity edge pool, hot tub with views of the surrounding woodland, thermal suite, exercise studio, state of the art gym, ten beautifully appointed treatment rooms including a spectacular double treatment room, 'Hush' relaxation lounge and Tranquillity Terrace.